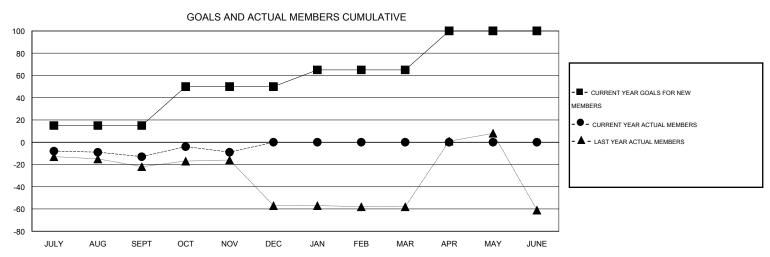

## GOALS AND ACTUAL NEW CLUBS CUMULATIVE

| DROPPED CLUBS: 0  DROPPED MEMBERS |              | 8 CLUBS OF 35 ADDED 1 OR MORE<br>NEW MEMBERS | GENDER DISTRIBUTION           MALE         511 (60.26%)           FEMALE         337 (39.74%) |  |                |
|-----------------------------------|--------------|----------------------------------------------|-----------------------------------------------------------------------------------------------|--|----------------|
| DECEASED  CLUB CANCELLED  OTHER   | 1<br>0<br>21 | CLICK HERE FOR HEALTH ASSESSMENT DATA        | FAMILY UNIT MEMBERS HEAD OF HOUSEHOLD                                                         |  | 31<br>15<br>16 |
| TOTAL                             | 22           |                                              | NON-HEAD OF HOUSEHOLD                                                                         |  |                |